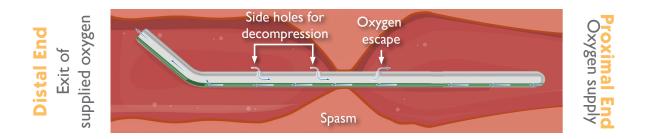

# Endotracheal tube introducer allowing oxygen delivery

If oxygen delivery is needed, attach connector at the proximal end of the bougie.

## Side holes for decompression

In case of **laryngospasm**, during oxygen delivery, oxygen can escape through the side holes preventing lung damage (e.g. volutrauma/barotrauma).