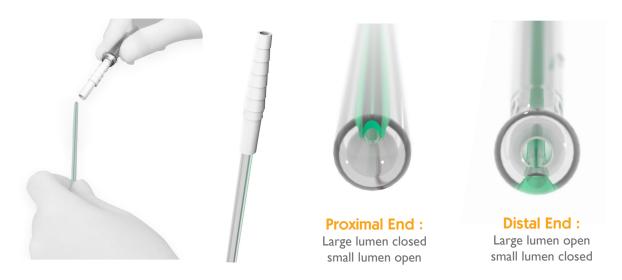

# Endotracheal tube introducer allowing oxygen delivery

If oxygen delivery is needed, attach connector at the proximal end of the bougie.

### Depth markings for accurate insertion

All products supplied with connectors.