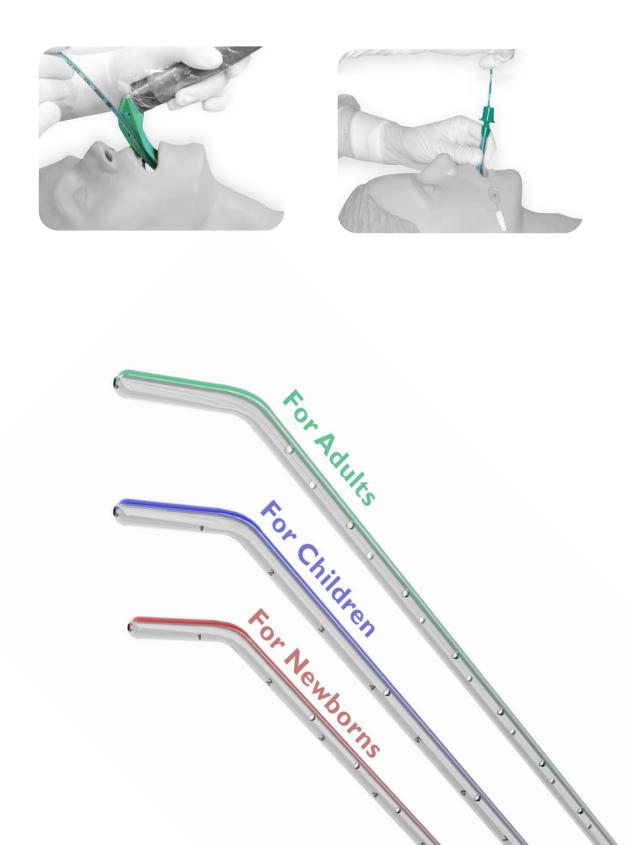

## Easier endotracheal intubation

bO<sub>2</sub>ugie **Boussignac** is a **single-use introducer** which makes endotracheal intubation easier in patients with difficult intubation.

### Depth markings for accurate insertion

All products supplied with connectors.