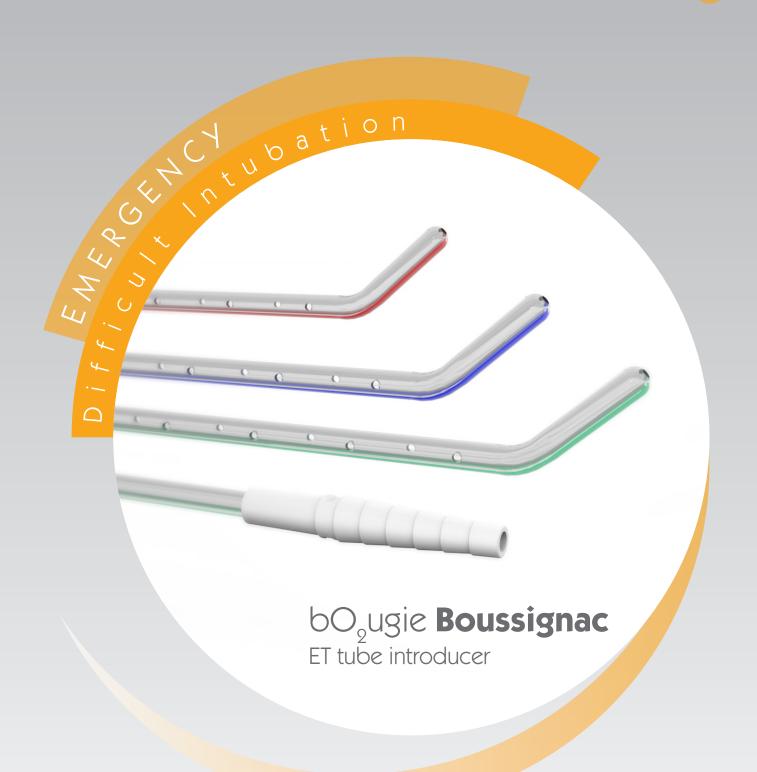

## Easier endotracheal intubation

bO<sub>2</sub>ugie **Boussignac** is a **single-use introducer** which makes endotracheal intubation easier in patients with difficult intubation.

### Depth markings for accurate insertion

All products supplied with connectors.